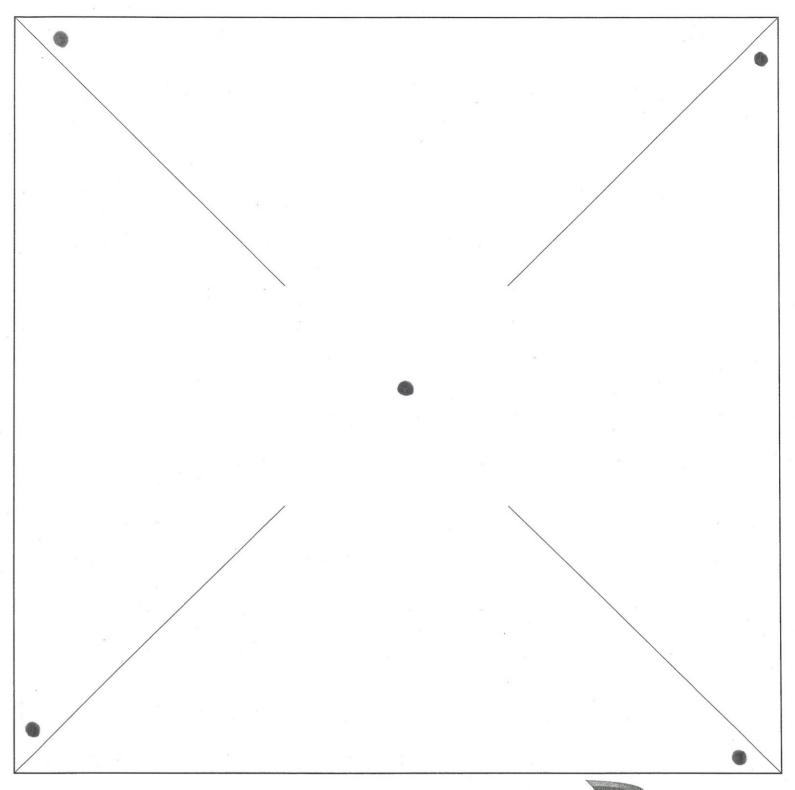

## How to make a pinwheel.

Supplies you will need:

- 1 square piece of paper
- 1 regular straw
- 1 brad
- 2 washers (Optional)

## Instructions:

- 1. Cut out the box above.
- 2. Cut the square paper on the diagonal lines to make the blades.
- 3. Punch holes in one corner of each blade.
- 4. Punch hole in the end of a regular straw. Faces, Star Bursts

- 5. Fold over the blades and
- push brad through the holes.6. Poke brad through center of pinwheel.

- 7. Slide through washer #1.
  8. Slide through straw.
  9. Slide through washer #2
  10. Fold out the flaps of the brad.